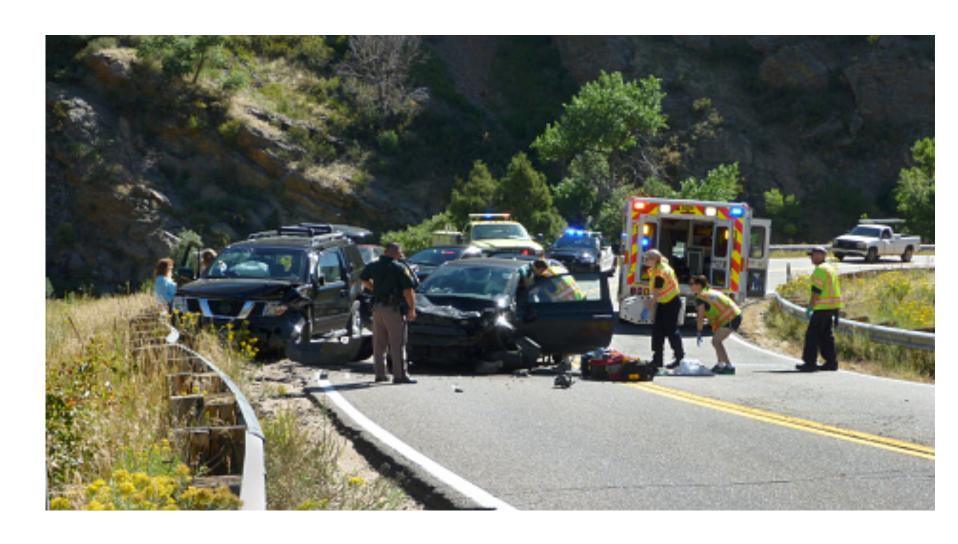

### Elements of Scene Size up

- Who you are
- Where you are
- What you see
- Trapped or in the creek
- Injuries
- Roadway blockage
- Command name

Page:Two car accident with possible injuries

You are first on scene and are in 5522

- Paged: One car accident
- You are first on scene in 5502

- Paged:2 car injury accident
- You are first on scene in 5522

- Paged:Two car injury accident
- You are first on scene in 5522

- Rollover accident
- Two cars involvedd